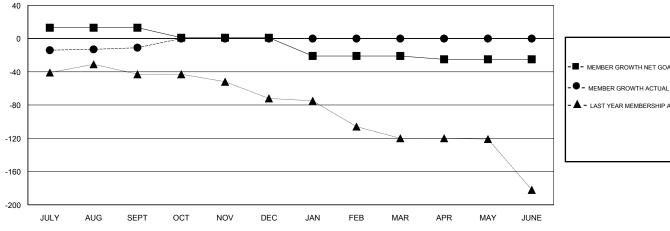

### GOALS AND ACTUAL MEMBERS CUMULATIVE

| -■- MEMBER GROWTH NET GOAL        |
|-----------------------------------|
| - ● - MEMBER GROWTH ACTUAL        |
| - ▲ - LAST YEAR MEMBERSHIP ACTUAL |
|                                   |
|                                   |
|                                   |
|                                   |